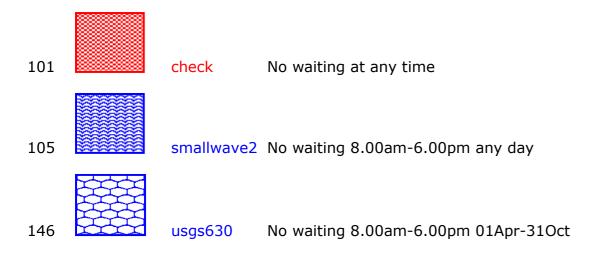

OCATION OF WAITING RESTRICTIONS

Reproduced from or based upon 2022 Ordnance Survey mapping with permission of the Controller of HMSO (c) Crown Copyright reserved. Unauthorised reproduction infringes Crown copyright and may lead to prosecution or civil proceedings West Sussex County Council Licence No. 100023447

SCALE: 1:22000 DATE: 14.02.2022

### **Key for Waiting Restrictions**

All areas over which the provision of the orders apply are defined by the shaded areas as shown on the following plans plus a contiguous area not indicated on the plans of verge and/or footway between the carriageway edge and the highway boundary. The plans in this schedule are based upon grid references of the Ordnance Survey National Grid defined by the OSGB 36 triangulation.

### **Prohibition of Waiting**



### **Free Limited Waiting**



7475

### WEST SUSSEX COUNTY COUNCIL ((CHICHESTER DISTRICT) (PARKING PLACES & TRAFFIC REGULATION) (CONSOLIDATION) ORDER 2010) (ITCHENOR ROAD & THE STREET AMENDMENT) ORDER 2022

West Sussex County Council in exercise of their powers under Sections 1 (1) 2 (1) and (2), 4 (2), 45, 46, 49 and 53 and Part IV of Schedule 9 of the Road Traffic Regulation Act 1984 "the Act" as amended and of all other enabling powers and after consultation with the chief officer of police in accordance with Part III of Schedule 9 to the Act hereby make the following Order:-

- 1. This Order shall come into operation on the 14<sup>th</sup> day of February 2022 and may be cited as "West Sussex County Council ((Chichester District) (Parking Places and Traffic Regulation) (Consolidati