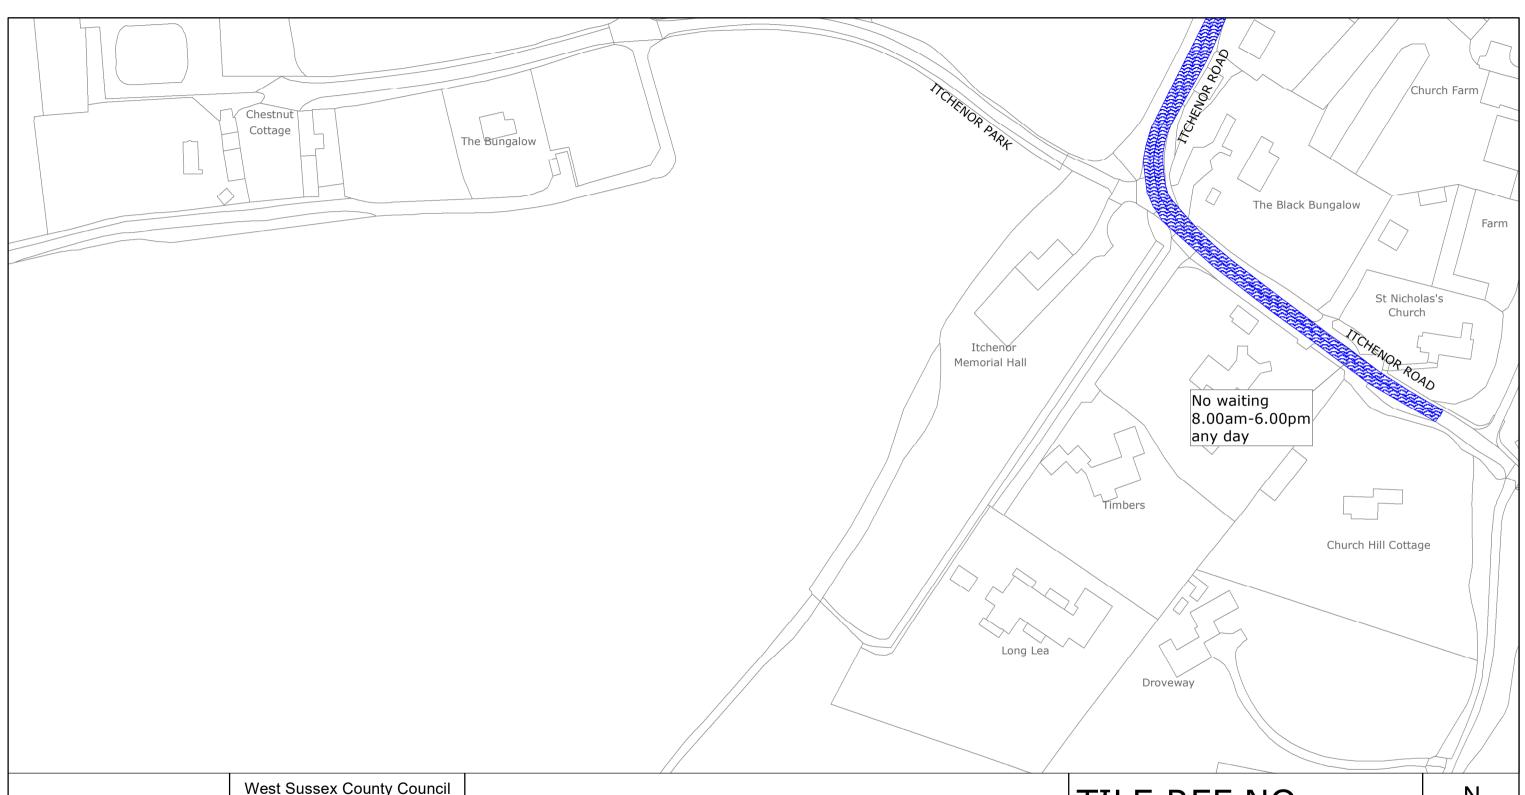

# TILE REF NO: SU7900NES

West Sussex County Council
Highways & Transport
The Grange
Tower Street
Chichester
West Sussex
PO19 1RH

CHICHESTER DISTRICT: WEST ITCHENOR

WAITING RESTRICTIONS

Reproduced from or based upon 2022 Ordnance Survey mapping with permission of the Controller of HMSO (c) Crown Copyright reserved. Unauthorised reproduction infringes Crown copyright and may lead to prosecution or civil proceedings West Sussex County Council Licence No. 100018485