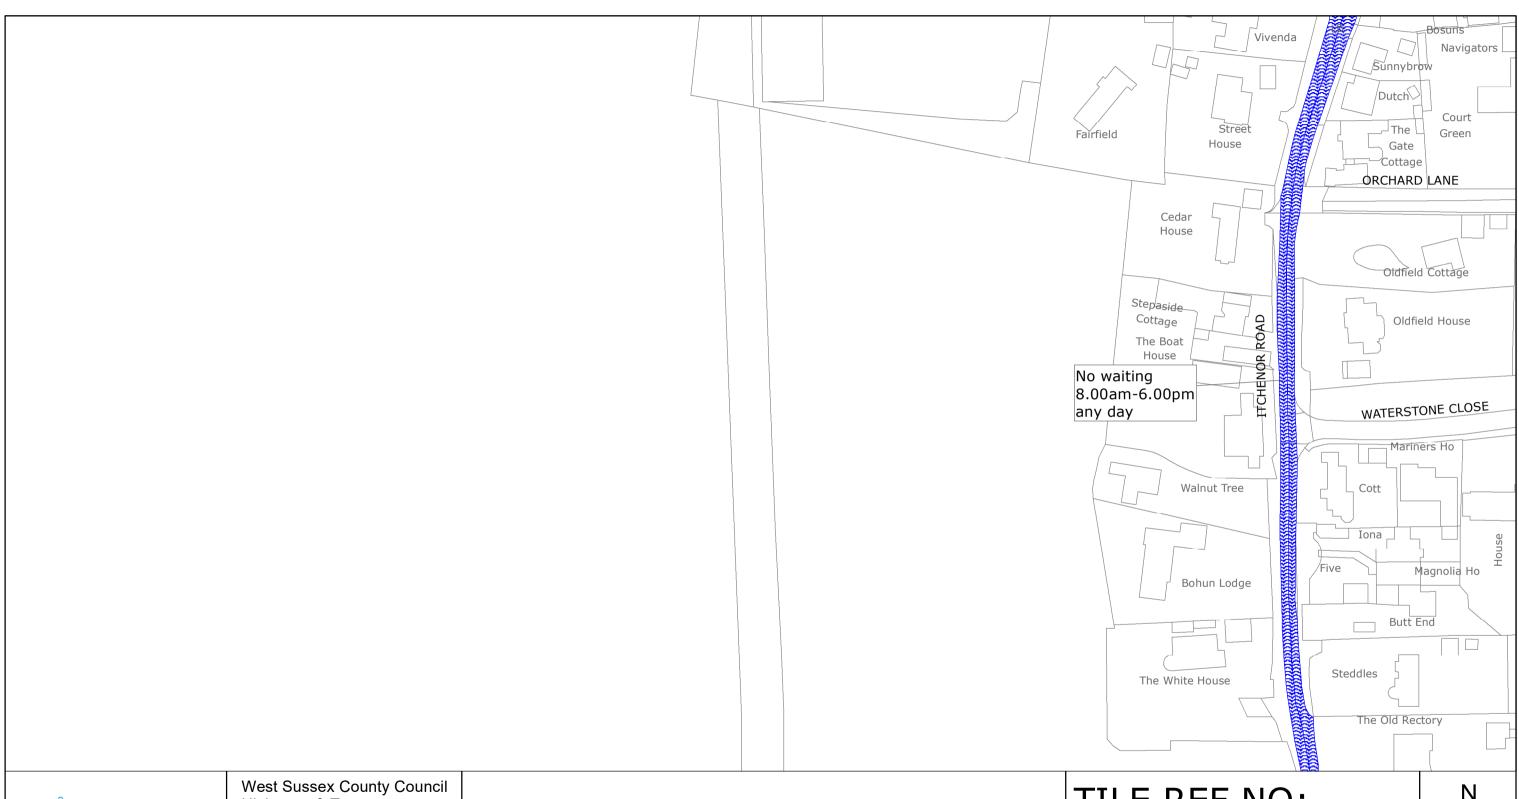

# TILE REF NO: SU7900NES

West Sussex County Council
Highways & Transport
The Grange
Tower Street
Chichester
West Sussex
PO19 1RH

CHICHESTER DISTRICT: WEST ITCHENOR

WAITING RESTRICTIONS

Reproduced from or based upon 2022 Ordnance Survey mapping with permission of the Controller of HMSO (c) Crown Copyright reserved. Unauthorised reproduction infringes Crown copyright and may lead to prosecution or civil proceedings West Sussex County Council Licence No. 100018485

### **Key for Waiting Restrictions**

All areas over which the provision of the orders apply are defined by the shaded areas as shown on the following plans plus a contiguous area not indicated on the plans of verge and/or footway between the carriageway edge and the highway boundary. The plans in this schedule are based upon grid references of the Ordnance Survey National Grid defined by the OSGB 36 triangulation.

### **Prohibition of Waiting**

### **Free Limited Waiting**

7475