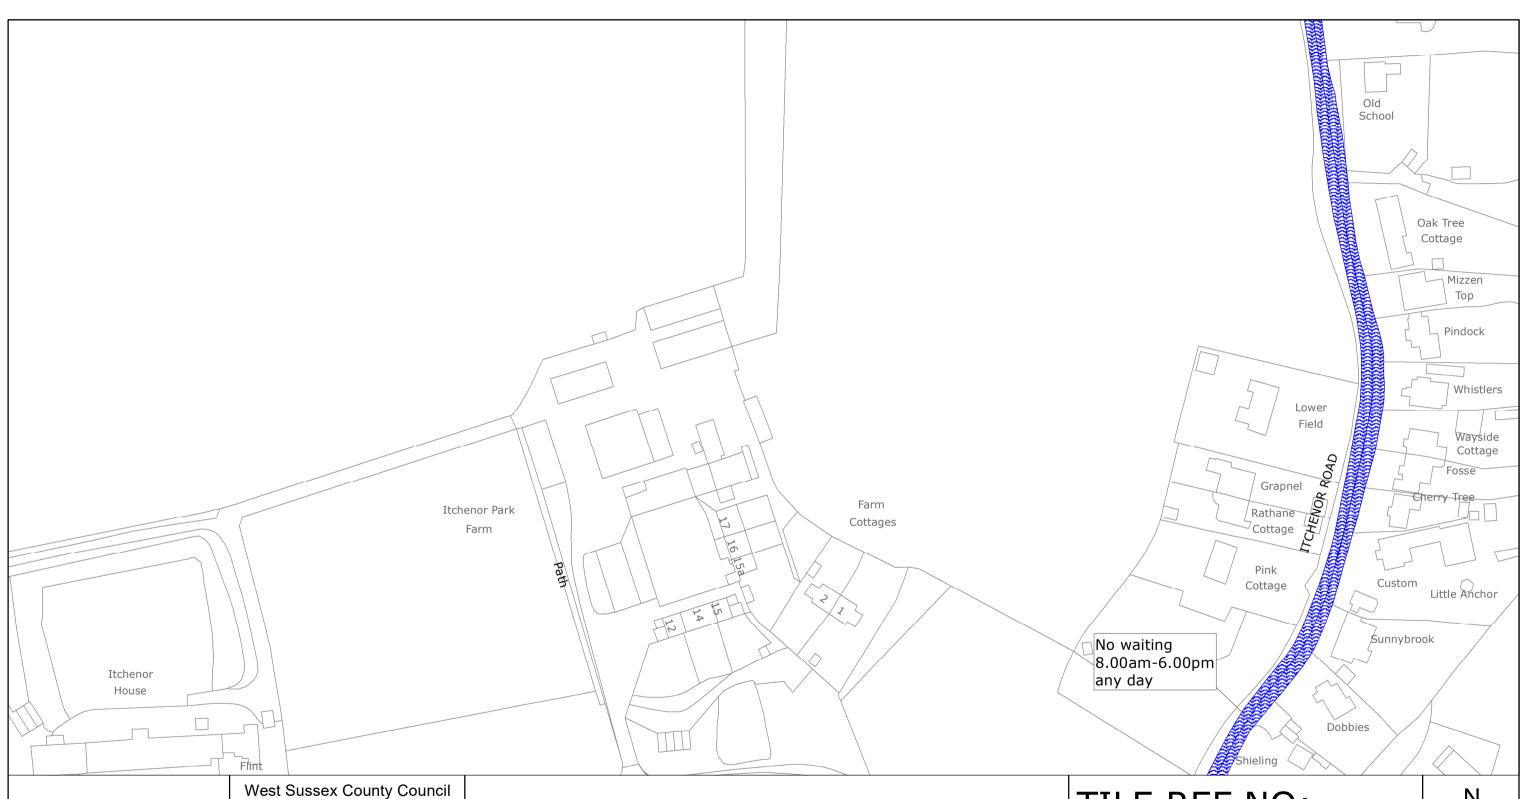

# TILE REF NO: SU7900NEN

West Sussex County Council Highways & Transport The Grange Tower Street Chichester West Sussex

PO19 1RH

CHICHESTER DISTRICT: WEST ITCHENOR

WAITING RESTRICTIONS

Reproduced from or based upon 2022 Ordnance Survey mapping with permission of the Controller of HMSO (c) Crown Copyright reserved.

Unauthorised reproduction infringes Crown copyright and may lead to prosecution or civil proceedings West Sussex County Council Licence No. 100018485