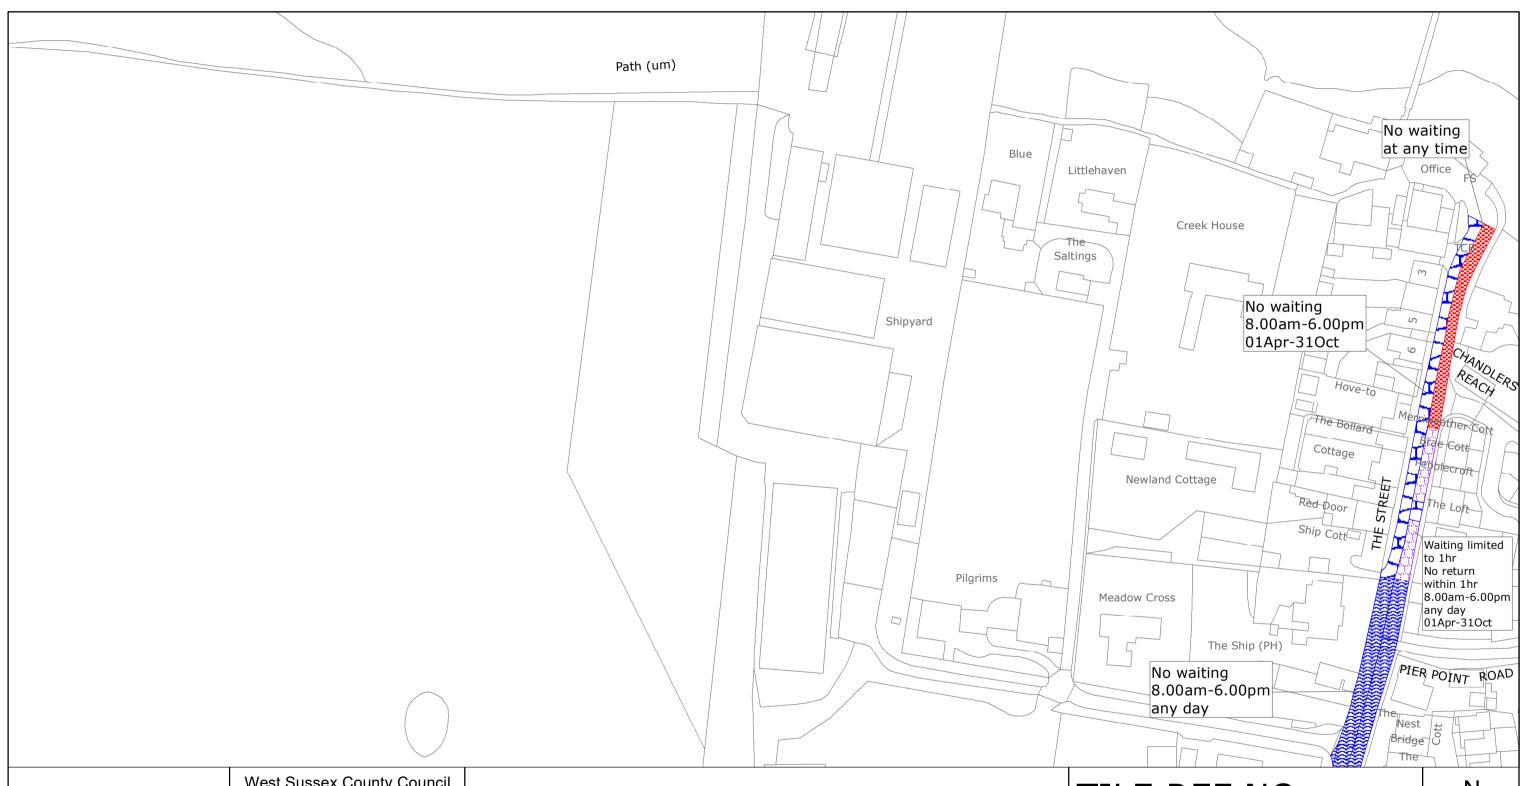

# TILE REF NO: SU7900NEN

West Sussex County Council Highways & Transport The Grange Tower Street Chichester West Sussex

PO19 1RH

CHICHESTER DISTRICT: WEST ITCHENOR

WAITING RESTRICTIONS

Reproduced from or based upon 2022 Ordnance Survey mapping with permission of the Controller of HMSO (c) Crown Copyright reserved.

Unauthorised reproduction infringes Crown copyright and may lead to prosecution or civil proceedings West Sussex County Council Licence No. 100018485

### **Key for Waiting Restrictions**

All areas over which the provision of the orders apply are defined by the shaded areas as shown on the following plans plus a contiguous area not indicated on the plans of verge and/or footway between the carriageway edge and the highway boundary. The plans in this schedule are based upon grid references of the Ordnance Survey National Grid defined by the OSGB 36 triangulation.

### **Prohibition of Waiting**

### **Free Limited Waiting**

7475